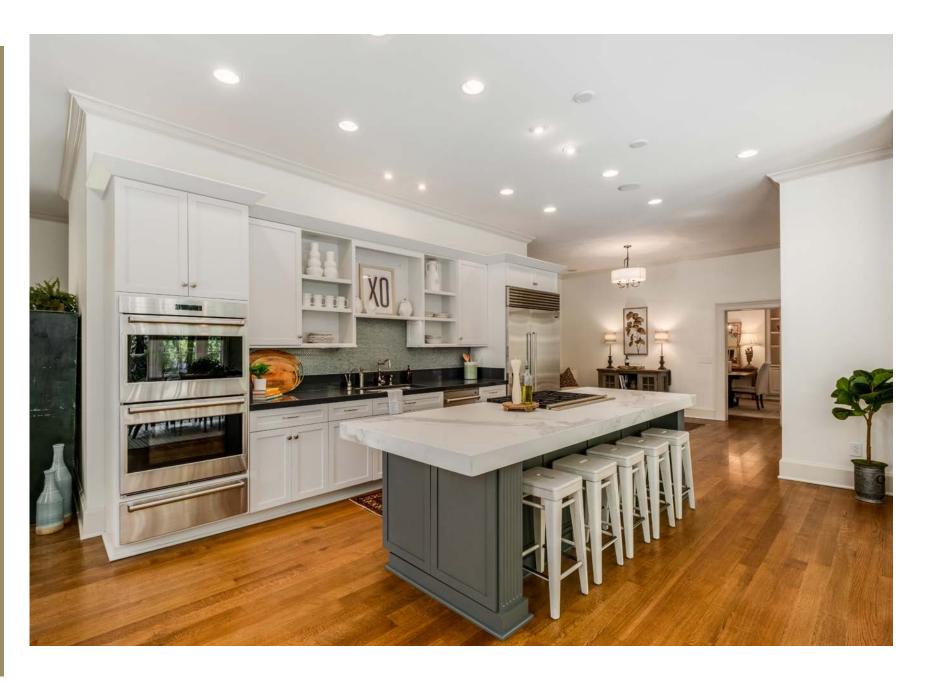

#### **FEATURES**

- Two gated entrances
- Wolf appliances include a six-burner cooktop, double ovens, warming drawer, 30 inch gourmet microwave, a Subzero refrigerator and Asko dishwasher
- Multiple porches for morning coffee and afternoon tea or cocktails
- Brick and hardwood floors throughout the main floor
- Light-flooded sunroom and/or drop zone with unobstructed views of the private pool area
- Stately 20 x 20 Owners Suite on main floor including two separate bathrooms and a porch
- Guest room on main floor
- Nine camera surveillance system
- Freshly painted throughout
- Formal living room
- Gathering room
- Rec/Family Room
- Formal Dining Room
- Extended kitchen area for casual dining and entertaining
- Upstairs flex space can be used as 5th bedroom or media room
- Extensive storage including walk in closets throughout, two expansive walk in cedar closets and additional storage/workshop area adjacent to garage
- Detached 2 car garage
- Three fireplaces\*
- Elevator\*
- \* not warranted