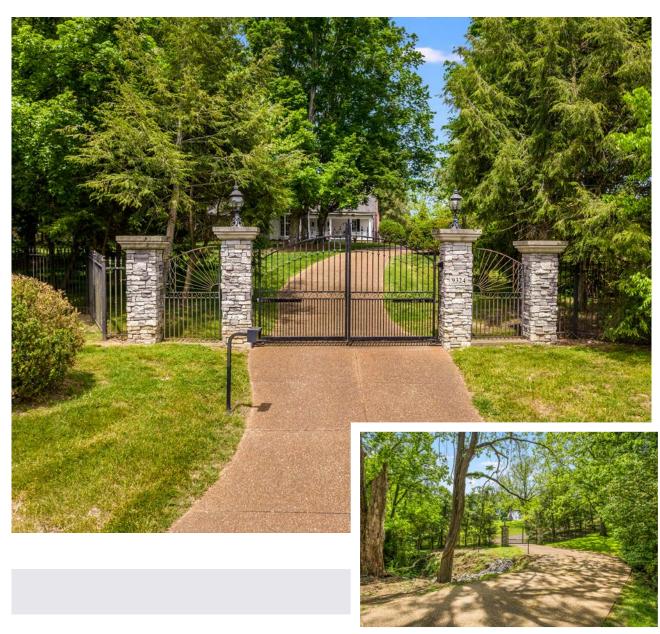

#### **DETAILS**

6,553 square feet

5 bedrooms

7 full baths

**4.42** acres

2 gated entrances

\$4,500,000

Back entrance

Now is the opportunity to make this property a part of your history.

The gracious layout of this distinguished landmark boasts 5 Bedrooms and 7 full baths, and an extended chef's kitchen. There are multiple sitting rooms for gathering with friends or family, making this the perfect home for entertaining. The park-like grounds with over 100 year old trees include a swimming pool and pool bath with kitchenette. Two gated entrances make access both private and easy.

#### **FEATURES**

- Two gated entrances
- Wolf appliances include a six-burner cooktop, double ovens, warming drawer, 30 inch gourmet microwave, a Subzero refrigerator and Asko dishwasher
- Multiple porches for morning coffee and afternoon tea or cocktails
- Brick and hardwood floors throughout the main floor
- Light-flooded sunroom and/or drop zone with unobstructed views of the private pool area
- Stately 20 x 20 Owners Suite on main floor including two separate bathrooms and a porch
- Guest room on main floor
- Nine camera surveillance system
- Freshly painted throughout
- Formal living room
- Gathering room
- Rec/Family Room
- Formal Dining Room
- Extended kitchen area for casual dining and entertaining
- Upstairs flex space can be used as 5th bedroom or media room
- Extensive storage including walk in closets throughout, two expansive walk in cedar closets and additional storage/workshop area adjacent to garage
- Detached 2 car garage
- Three fireplaces\*
- Elevator\*
- \* not warranted