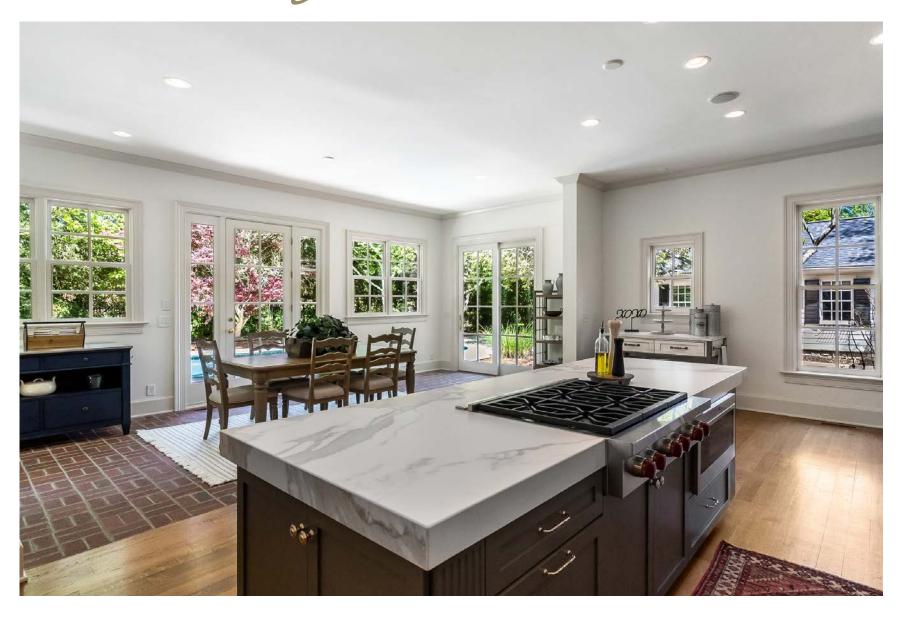

opportunity to make this property a part of your history.

The gracious layout of this distinguished landmark boasts 5 Bedrooms and 7 full baths, and an extended chef's kitchen. There are multiple sitting rooms for gathering with friends or family, making this the perfect home for entertaining. The park-like grounds with over 100 year old trees include a swimming pool and pool bath with kitchenette. Two gated entrances make access both private and easy.



### - Front Porch









# Formal Living Room











# Primary Bedroom



#### Palatial primary ensuite with dual bathrooms









Primary Ensuite-

## Main Level Guest Room

20 x 20



### Rec/ Family Room

20 x 23



## Porch off Rec/ Family





Dining Room
14 x 15



14 x 22





Gathering Room











## - Casual Dining





#### Second Floor





#### Three Enguite Bedrooms





Expansive Cedar Storage Surroom/Drop Zone





Courtyard







### - Pool House











Three Side Porches



Detached two car heated & cooled garage with additional storage



www. Historic Concord Estate. com

#### **FEATURES**

- Two gated entrances
- Wolf appliances include a six-burner cooktop, double ovens, warming drawer, 30 inch gourmet microwave, a Subzero refrigerator and Asko dishwasher
- Multiple porches for morning coffee and afternoon tea or cocktails
- Brick and hardwood floors throughout the main floor
- Light-flooded sunroom and/or drop zone with unobstructed views of the private pool area
- Stately 20 x 20 Owners Suite on main floor including two separate bathrooms and a porch
- Guest room on main floor
- Nin