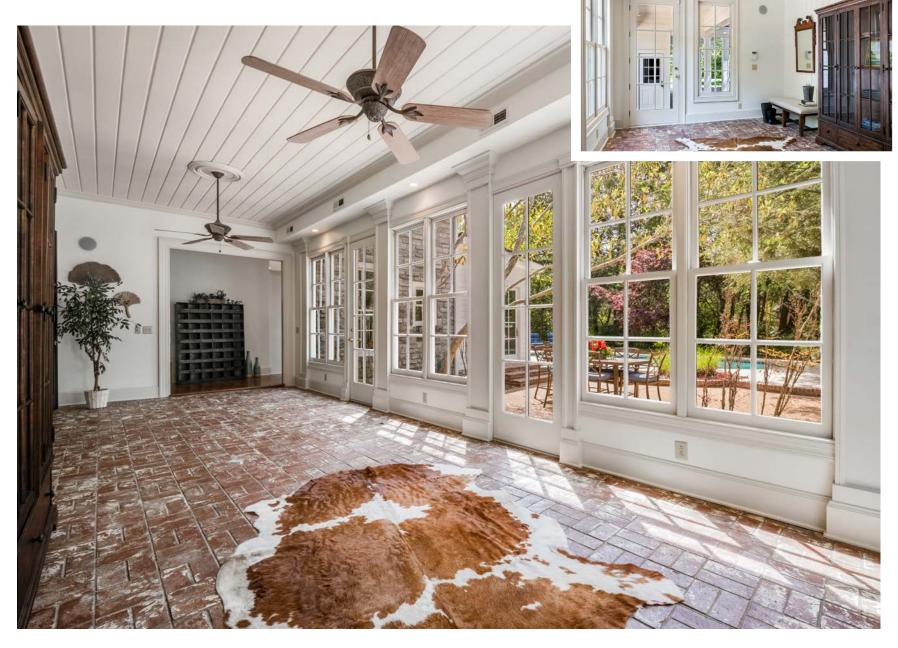

## Porch off Rec/ Family

Dining Room
14 x 15

14 x 22

Gathering Room

## - Casual Dining