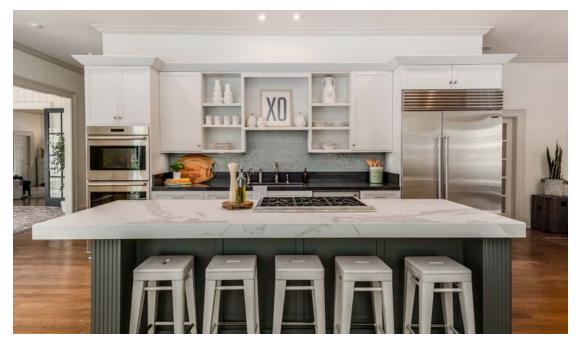

#### **FEATURES**

- Two gated entrances
- Wolf appliances include a six-burner cooktop, double ovens, warming drawer, 30 inch gourmet microwave, a Subzero refrigerator and Asko dishwasher
- Multiple porches for morning coffee and afternoon tea or cocktails
- Brick and hardwood floors throughout the main floor
- Light-flooded sunroom and/or drop zone with unobstructed views of the private pool area
- Stately 20 x 20 Owners Suite on main floor including two separate bathrooms and a porch
- Guest room on main floor
- Nine camera surveillance system
- Freshly painted throughout
- Formal living room
- Gathering room
- Rec/Family Room
- Formal Dining Room
- Extended kitchen area for casual dining and entertaining
- Upstairs flex space can be used as 5th bedroom or media room
- Extensive storage including walk in closets throughout, two expansive walk in cedar closets and additional storage/workshop area adjacent to garage
- Detached 2 car garage
- Three fireplaces\*
- Elevator\*
- \* not warranted