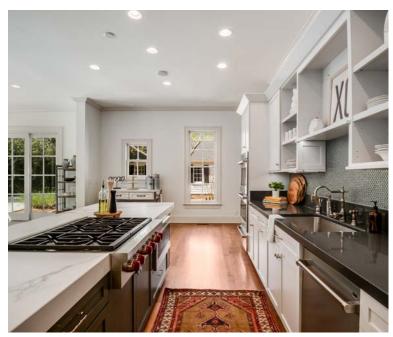

## - Casual Dining

#### **FEATURES**

- Two gated entrances
- Wolf appliances include a six-burner cooktop, double ovens, warming drawer, 30 inch gourmet microwave, a Subzero refrigerator and Asko dishwasher
- Multiple porches for morning coffee and afternoon tea or cocktails
- Brick and hardwood floors throughout the main floor
- Light-flooded sunroom and/or drop zone with unobstructed views of the private pool area
- Stately 20 x 20 Owners Suite on main floor including two separate bathrooms and a porch
- Guest room on main floor
- Nine camera surveillance system
- Freshly painted throughout
- Formal living room
- Gathering room
- Rec/Family Room
- Formal Dining Room
- Extended kitchen area for casual dining and entertaining
- Upstairs flex space can be used as 5th bedroom or media room
- Extensive storage including walk in closets throughout, two expansive walk in cedar closets and additional storage/workshop area adjacent to garage
- Detached 2 car garage
- Three fireplaces\*
- Elevator\*
- \* not warranted