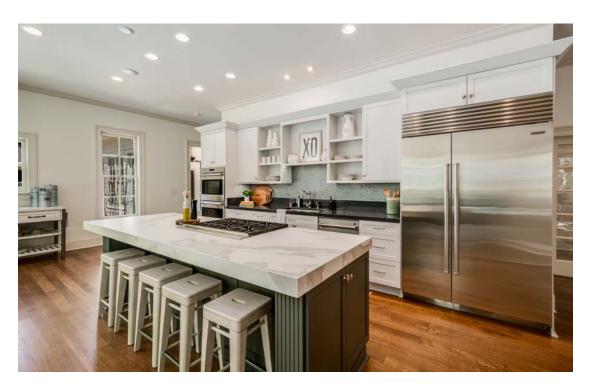

#### **FEATURES**

- Two gated entrances
- Wolf appliances include a six-burner cooktop, double ovens, warming drawer, 30 inch gourmet microwave, a Subzero refrigerator and Asko dishwasher
- Multiple porches for morning coffee and afternoon tea or cocktails
- Brick and hardwood floors throughout the main floor
- Light-flooded sunroom and/or drop zone with unobstructed views of the private pool area
- Stately 20 x 20 Owners Suite on main floor including two separate bathrooms and a porch
- Guest room on main floor
- Nine camera surveillance system
- Freshly painted throughout
- Formal living room
- Gathering room
- Rec/Family Room
- Formal Dining Room
- Extended kitchen area for casual dining and entertaining
- Upstairs flex space can be used as 5th bedroom or media room
- Extensive storage including walk in closets throughout, two expansive walk in cedar closets and additional storage/workshop area adjacent to garage
- Detached 2 car garage
- Three fireplaces\*
- Elevator\*
- \* not warranted