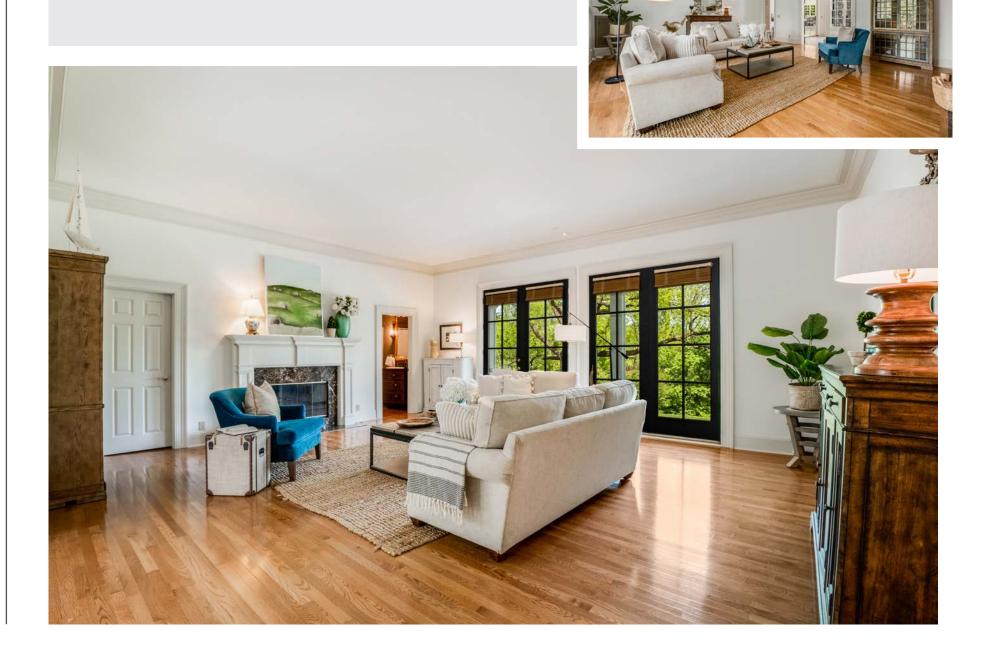

ee's legacy. Most recently, it was home to a country superstar and her award-winning culinary series.

Now is the opportunity to make this property a part of your history.

The gracious layout of this distinguished landmark boasts 5 Bedrooms and 7 full baths, and an extended chef's kitchen. There are multiple sitting rooms for gathering with friends or family, making this the perfect home for entertaining. The park-like grounds with over 100 year old trees include a swimming pool and pool bath with kitchenette. Two gated entrances make access both private and easy.



### - Front Porch









# Formal Living Room











# Primary Bedroom



#### Palatial primary ensuite with dual bathrooms









Primary Ensuite-

## Main Level Guest Room

20 x 20



### Rec/ Family Room

20 x 23



## Porch off Rec/ Family





Dining Room
14 x 15



14 x 22





Gathering Room











## - Casual Dining





#### Second Floor





#### Three Enguite Bedrooms





Expansive Cedar Storage Surroom/Drop Zone





Courtyard







### - Pool House











Three Side Porches



Detached two car heated & cooled garage with additional storage



www. Historic Concord Estate. com

#### **FEATURES**

- Two gated entrances
- Wolf appliances include a six-burner cooktop, double ovens, warming drawer, 30 inch gourmet microwave, a Subzero refrigerator and Asko dishwasher
- Multiple porches for morning coffee and afternoon tea or cocktails
- Brick and hardwood floors throughout the main floor
- Light-flooded sunroom and/or drop zone with unobstructed views of the private pool area
- Statel