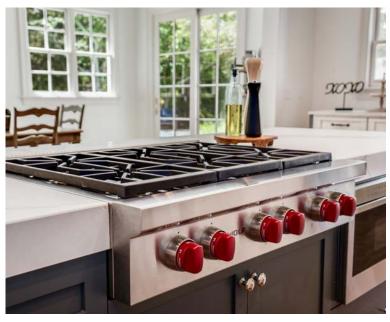

#### **FEATURES**

- Two gated entrances
- Wolf appliances include a six-burner cooktop, double ovens, warming drawer, 30 inch gourmet microwave, a Subzero refrigerator and Asko dishwasher
- Multiple porches for morning coffee and afternoon tea or cocktails
- Brick and hardwood floors throughout the main floor
- Light-flooded sunroom and/or drop zone with unobstructed views of the private pool area
- Stately 20 x 20 Owners Suite on main floor including two separate bathrooms and a porch
- Guest room on main floor
- Nine camera surveillance system
- Freshly painted throughout
- Formal living room
- Gathering room
- Rec/Family Room
- Formal Dining Room
- Extended kitchen area for casual dining and entertaining
- Upstairs flex space can be used as 5th bedroom or media room
- Extensive storage including walk in closets throughout, two expansive walk in cedar closets and additional storage/workshop area adjacent to garage
- Detached 2 car garage
- Three fireplaces\*
- Elevator\*
- \* not warranted