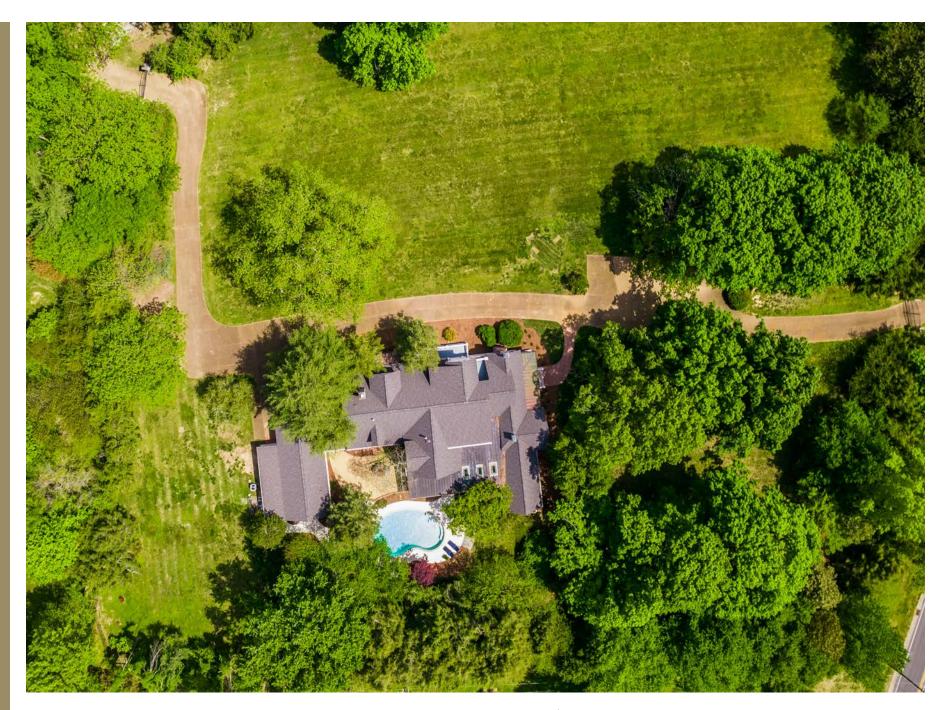

#### **DETAILS**

6,553 square feet

5 bedrooms

7 full baths

**4.42** acres

2 gated entrances

\$4,500,000

Back entrance

Now is the opportunity to make this property a part of your history.

The gracious layout of this distinguished landmark boasts 5 Bedrooms and 7 full baths, and an extended chef's kitchen. There are multiple sitting rooms for gathering with friends or family, making this the perfect home for entertaining. The park-like grounds with over 100 year old trees include a swimming pool and pool bath with kitchenette. Two gated entrances make access both private and easy.